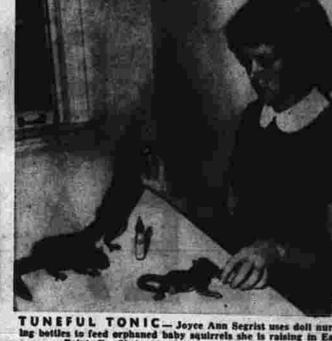

THE 'OTTER' MOBILE-The M76 cargo carrier, called the "Otter," leaves "bath tub"

TUNEFUL TONIC — Joyce Ann Segrist uses doll nursing bottles to feed orphaned baby squirrels she is raising in East Point, Ga. She's named them Do, Ray and Me.