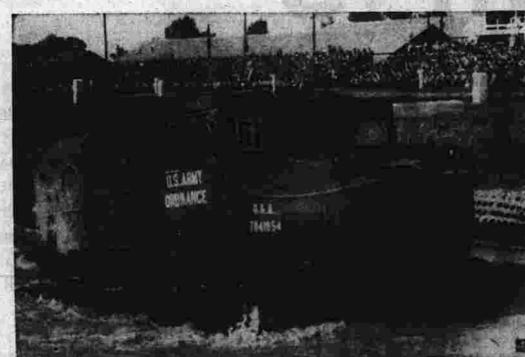

THE 'OTTER' MOBILE-The M76 cargo carrier, called the "Otter," leaves "bath tub"

TUNEFUL TONIC — Joyce Ann Segrist uses doll nursing bottles to feed orphaned baby squirrels she is raising in East Point, Ga. She's named them Do, Ray and Me.