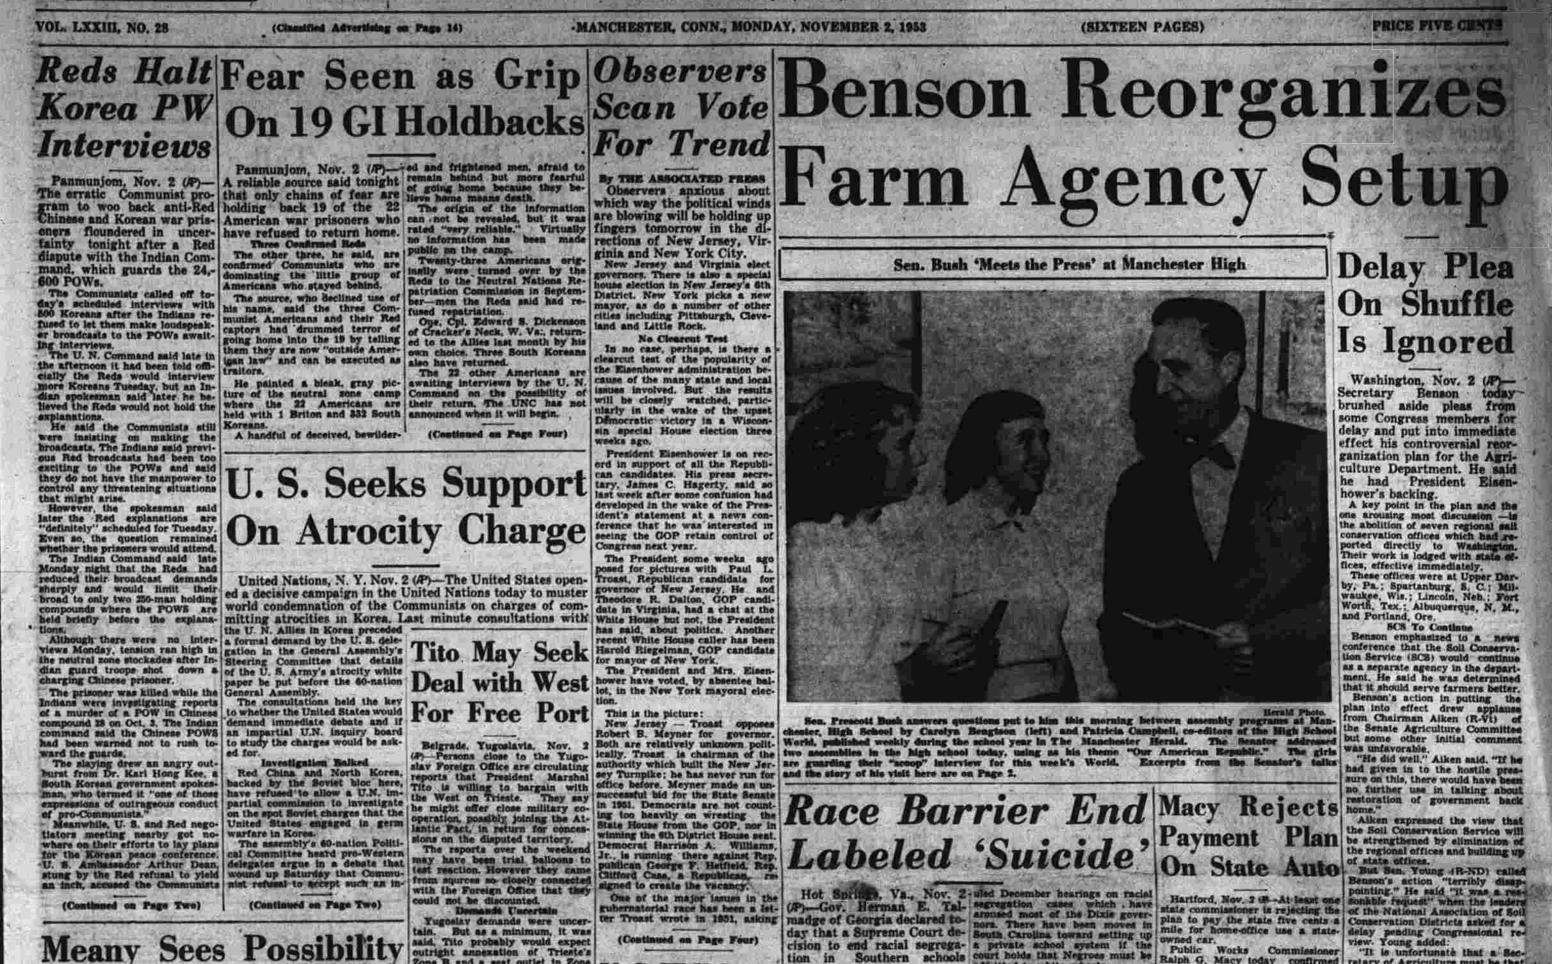

lver and gold strow, Richard Clough, James Royce (also a bear badge), and William Minvey; silver arrows, Herbert Lillibridge.

An apple sale will be held at the Botti Farm, on Bush Hill Rd, off Keeney St., Nov. 8 between 1 and 5 p. m. Apples will be sold at \$1.50 a basket of which 50 cents will go

Arthur Drug Stores

CALL BRUNG AT

**SAVE 50%** Front End Alignmen



Manchester Memorial Co.

## La Pizza Pies

Ask About Our - "LARGE PIZZA SPECIAL"

Our pies are decorated with the finest sauce!
The best ingredients are prepared to insure a tasty pizza.
Try ours for an evening treat.
(Lean ground beef and Italian sausages prepared FRESH)

SPECIAL OFFER on PARTY PIZZA ORDERS ITALIAN SAUSAGE -- HAM -- SALAMI GRINDER

CHINO'S SPAGHETTI SAUCE WITH MEAT Plat 49c

### Manchester Evening Herald





### Oil Burner Serviceman

L. Mitchell 3-8308-130-132 PEARL ST., MANCHES

Collie Killed,

TATE TATE TO TO T

HOLMES



TEL. Mirchell 3-6320

3 PC. SET

BRING IT IN BEFORE 10 A.M. CALL FOR IT SAME DAY AT 5 P.M. Green Stamps a special service for New System patrons who bring a their dry cleaning and want to call for it the same en On C.O.D. Deliveri **WORK CALLED FOR and DELIVERED** 

lend Us Your Dry Cleaning Along With Your Laundry 10% DISCOUNT CASH AND CARRY

NEW SYSTEM LAUNDRY AND DRY CLEANING HARRISON STREET - TEL. MI-9-7753

The Indians said two of the group were POWs beater Sunday in compound 25 and six were potential witnesses in the murder investigation. Thirteen of the prisoners came in a group.

All but the six witnesses were returned to the Reds in a ceremony Monday afternoon.