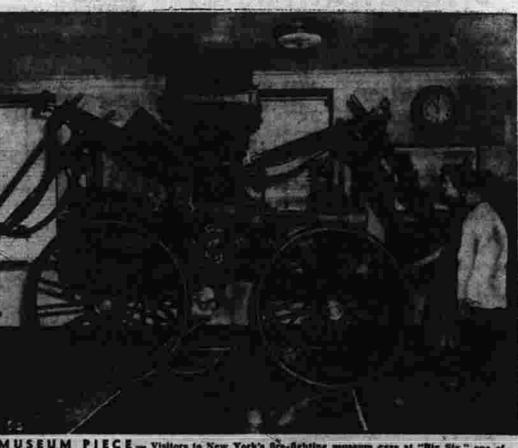

MUSEUM PIECE -- Visitors to New York's fire-fighting museum gaze at "Big Six." one of first double-deckers used by city's fire department. Engine, built in 1840, was called "Big Six." because of its size in comparison with small gooseneck engines of the day.