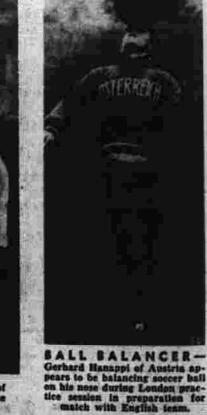

### HE ASSOCIATED PRESS NEWS IN PICTURES

BATS IN THE SUNSET — Like something out of a science fiction illustration is this formation of British Royal Air Force delta-winged planes. An Avro Vulcan heavy bomber leads way for four smaller Avro 707 Deltas against a dramatic sky background.