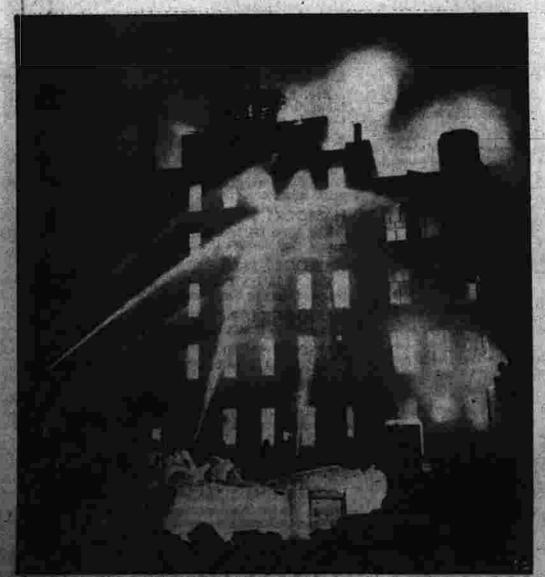

### Freighter Fire Kills Seven, have them drowned out in a goar of yells and singing from the Powa. U.N. soldiers at three different locations cutside the describerated. Injures 18 at Boston Pier hearing rifle in the area munist prison

464 Anti-Reds Balk At Communist Plea

The seven freight victims either were killed outright by the blant or burned to death by the roaring fire which shot fiames 200 feet in the air.

The victims included a father and son—Anthony Bensaia. 53, and Alvin L. Bensaia. 24—who were working their first day as long-shoremen.

At least five saved themselvest fired death by jumping overboard from death by jumping overboard after their clothing caught fire.

The work gang in the hold con—The work gang in the work gang in the hold con—The work gang in the hold con—The work gang in the hold con—The work gang in the local out of the political works can would reflect any change gapter the political works can work of Dix in the sant on this corporation. The door of the political works can work of the political works can work of Dix in the stance in this corporation. The work gang sant wa