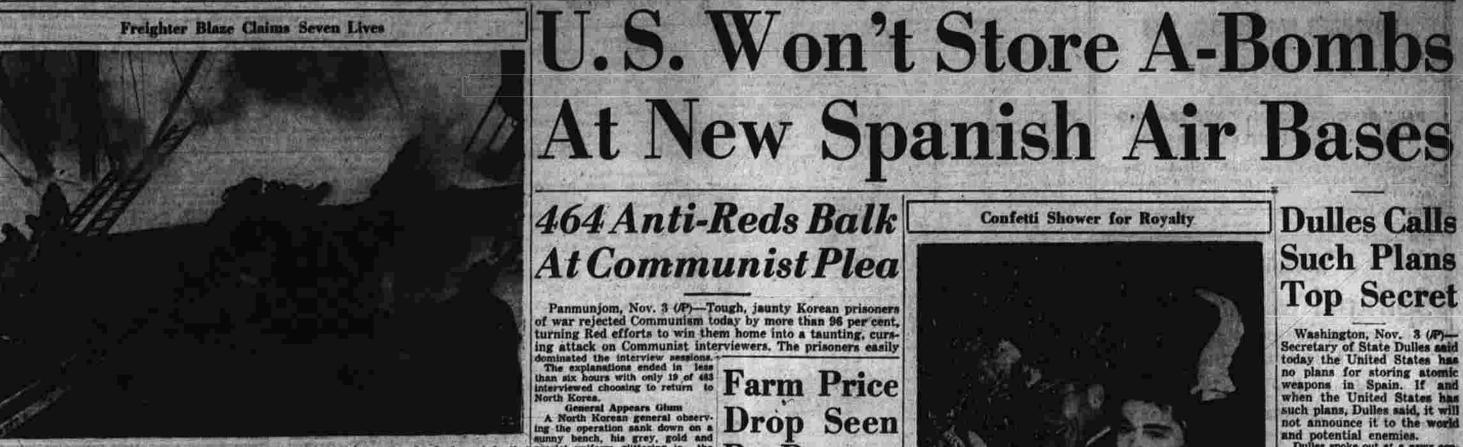

### Freighter Fire Kills Seven, have them drowned out in a goar of yells and singing from the Powa. U.N. soldiers at three different locations cutside the describerated. Injures 18 at Boston Pier hearing rifle in the area munist prison

464 Anti-Reds Balk At Communist Plea

The seven freight victims either were killed outright by the blant or burned to death by the roaring fire which shot fiames 200 feet in the air.

The victims included a father and son—Anthony Bensaia. 53, and Alvin L. Bensaia. 24—who were working their first day as long-shoremen.

At least five saved themselvest fired death by jumping overboard from death by jumping overboard after their clothing caught fire.

The work gang in the hold con—The work gang in the work gang in the hold con—The work gang in the hold con—The work gang in the hold con—The work gang in the local out of the political works can would reflect any change gapter the political works can work of Dix in the sant on this corporation. The door of the political works can work of the political works can work of Dix in the stance in this corporation. The work gang sant wa